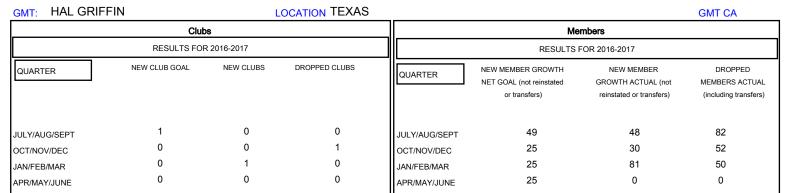

## MONTHLY MEMBERSHIP PROGRESS REPORT

## District 2 A1

Results as of: 3/31/2017



## GOALS AND ACTUAL NEW CLUBS CUMULATIVE



## GOALS AND ACTUAL MEMBERS CUMULATIVE



| DROPPED CLUBS: 1  DROPPED MEMBERS |           | 37 CLUBS OF 50 ADDED 1 OR MORE NEW MEMBERS | GENDER DISTRIE  MALE  FEMALE | BUTION<br>920 (69.75%)<br>399 (30.25%) |     |
|-----------------------------------|-----------|--------------------------------------------|------------------------------|----------------------------------------|-----|
| DECEASED                          | 13        | CLICK HERE FOR CUMULATIVE  MEMBERSHIP DATA | TOTAL FAMILY UNIT MEMBERS    |                                        | 179 |
| CLUB CANCELLED OTHER              | 13<br>158 |                                            | FAMILY MEMBERS PAYING HALF   |                                        | 91  |
| TOTAL