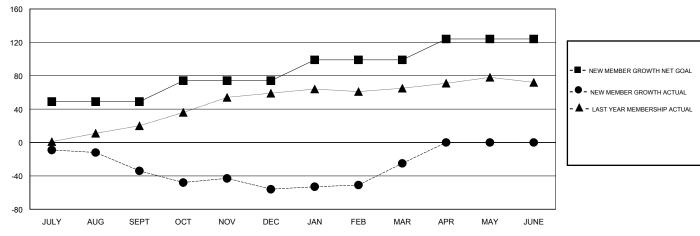

## GOALS AND ACTUAL MEMBERS CUMULATIVE

| DROPPED CLUBS: 1  DROPPED MEMBERS |           | 37 CLUBS OF 50 ADDED 1 OR MORE NEW MEMBERS | GENDER DISTRIE  MALE  FEMALE | BUTION<br>920 (69.75%)<br>399 (30.25%) |     |
|-----------------------------------|-----------|--------------------------------------------|------------------------------|----------------------------------------|-----|
| DECEASED                          | 13        | CLICK HERE FOR CUMULATIVE  MEMBERSHIP DATA | TOTAL FAMILY UNIT MEMBERS    |                                        | 179 |
| CLUB CANCELLED OTHER              | 13<br>158 |                                            | FAMILY MEMBERS PAYING HALF   |                                        | 91  |
| TOTAL                             | 184       |                                            |                              |                                        |     |